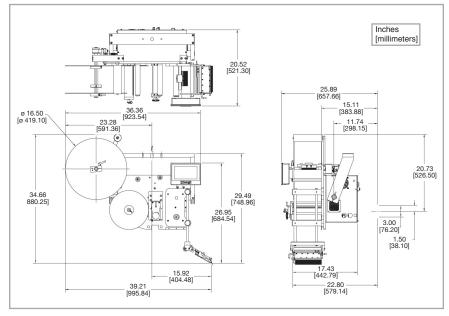

#### **Dimensions:**

Height: 39.20" (995.76 mm) Length: 43.57" (1,106.66 mm) Width: 26.61" (675.93 mm)