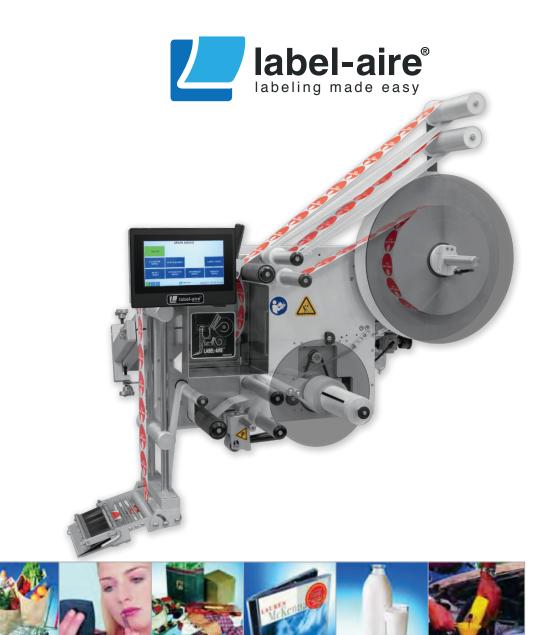

# The Label-Aire® Model 3125-TS makes labeling easier and faster...making you more profitable.

The Model 3125-TS Wipe-On labeler delivers on its promise of speed, accuracy, and ease of use. And that translates into lower operating costs and increased productivity for your business.

Speeds up to 2,500 inches (63.5 m) of web per minute make the Model 3125-TS an ideal choice for demanding applications requiring high speed and precision. Advanced features include Automatic Speed Following (ASF) which allows product surface profiling, ensuring wrinkle-free labeling on even the most difficult product shapes and label materials (optional encoder required). Zero Downtime Labeling allows your production to continue without costly interruptions. Product/label queuing and missing label compensation virtually eliminate unlabeled products or missing lot and expiration codes.

Put this high-speed wipe-on pressure-sensitive technology to work for you all day, every day. The Model 3125-TS Wipe-On labeler is built to meticulous quality standards and designed to withstand the most demanding operation.